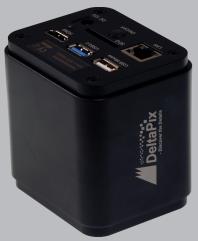

## User-friendly Camera

Plug and play — the HDMI interface provides high speed and ease of installation on any 4K montitor with HDMI input.

No need for computer, because the H4KAWSD08DPX microscope camera has a built-in software. Option to use it with PC software of Smartphone app.

#### HAKAWSDORDEX

| Π4ΚΑΨ3μυδμΡλ                  |                                                                                                                                         |
|-------------------------------|-----------------------------------------------------------------------------------------------------------------------------------------|
|                               | H4KAWSD08DPX                                                                                                                            |
| Live preview resolution       | 3840 x 2160 @60FPS (HDMI)<br>1920 x 1080 @60FPS (HDMI)<br>3840 x 2160 @30FPS (USB 3.0)<br>3840 x 2160 @30FPS (WiFi)                     |
| Still image resolution        | 8.3Mpixels (3840x2160)                                                                                                                  |
| Record video                  | 4K Video                                                                                                                                |
| Software                      | Built-in, UI in English /Chinese / Korean / Thai / French / German / Japanese / Italian<br>InSight Basic (Included)<br>Free Android APP |
| Sensor size                   | 1/1.8" Sony back illuminated Exmor sensors<br>7.68mm x 4.32mm                                                                           |
| Pixel size                    | 2µm х 2µm                                                                                                                               |
| G Sensitivity<br>Dark Current | 505mv with 1/30s<br>0.1mv with 1/30s                                                                                                    |
| Exposure mode                 | Automatic or Manual                                                                                                                     |
| Color balance                 | Automatic, Manual or ROI                                                                                                                |
| Motorized focus               | Yes. Autofocus and Manual                                                                                                               |
| Interface                     | HDMI2.0, USB 3.0, and WiFi                                                                                                              |
| Data format                   | Still image, JPEG or Tiff<br>H264 or H265 encoded video                                                                                 |
| Minimum<br>requirements       | 4K/Full HD monitor with HDMI input                                                                                                      |
| Accessories                   | Mouse, tripod mount adapter, 32GB High speed SD card and 12V power supply.                                                              |
| Optional                      | Software modules, InSight 4K Basic plus and Z-Pack for H4KAWSD08DPX                                                                     |