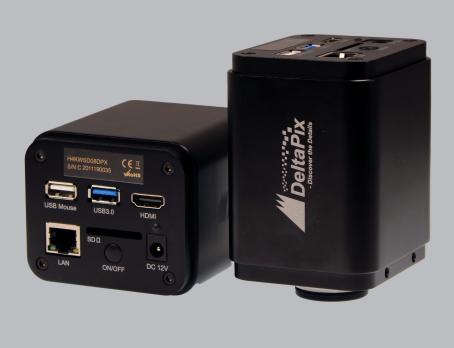

#### HAKAWSDORDEX

| Π4ΚΑΨ3μυδμΡλ                  |                                                                                                                                         |
|-------------------------------|-----------------------------------------------------------------------------------------------------------------------------------------|
|                               | H4KAWSD08DPX                                                                                                                            |
| Live preview resolution       | 3840 x 2160 @60FPS (HDMI)<br>1920 x 1080 @60FPS (HDMI)<br>3840 x 2160 @30FPS (USB 3.0)<br>3840 x 2160 @30FPS (WiFi)                     |
| Still image resolution        | 8.3Mpixels (3840x2160)                                                                                                                  |
| Record video                  | 4K Video                                                                                                                                |
| Software                      | Built-in, UI in English /Chinese / Korean / Thai / French / German / Japanese / Italian<br>InSight Basic (Included)<br>Free Android APP |
| Sensor size                   | 1/1.8" Sony back illuminated Exmor sensors<br>7.68mm x 4.32mm                                                                           |
| Pixel size                    | 2µm х 2µm                                                                                                                               |
| G Sensitivity<br>Dark Current | 505mv with 1/30s<br>0.1mv with 1/30s                                                                                                    |
| Exposure mode                 | Automatic or Manual                                                                                                                     |
| Color balance                 | Automatic, Manual or ROI                                                                                                                |
| Motorized focus               | Yes. Autofocus and Manual                                                                                                               |
| Interface                     | HDMI2.0, USB 3.0, and WiFi                                                                                                              |
| Data format                   | Still image, JPEG or Tiff<br>H264 or H265 encoded video                                                                                 |
| Minimum<br>requirements       | 4K/Full HD monitor with HDMI input                                                                                                      |
| Accessories                   | Mouse, tripod mount adapter, 32GB High speed SD card and 12V power supply.                                                              |
| Optional                      | Software modules, InSight 4K Basic plus and Z-Pack for H4KAWSD08DPX                                                                     |