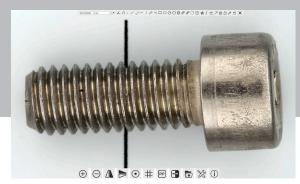

#### **Onboard measurement tools:**

- Angle
- Four point angle
- Point
- Arbitrary line
- Three point line
- Horizontal line
- Vertical line
- Parallel
- Three point vertical
- Rectangle
- Curve

- Ellipse
- Five point ellipse
- Three pint circle
- Center + radius circle
- Arc
- Text
- Polygon