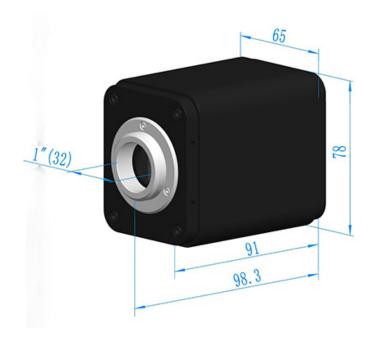

✓ Dark Field ✓ Bright Field ✓ Histology ✓ Pathology ✓ Semiconductor inspection ✓ Digital Classroom

Spectral Sensitiviy

#### Spectral Sensitivity Characteristics

(Excludes lens characteristics and light source characteristics.)



## Why choose H4KAWSD08DPX?

#### DeltaPix Build-in Software

The H4KAWSD08DPX camera has a the stat of art software built-in software that provides a powerful platform for precise measurements, image capturing, and video recording.



#### **Onboard measurement tools:**

- Angle
- Four point angle
- Point
- Arbitrary line
- Three point line
- Horizontal line
- Vertical line
- Parallel
- Three point vertical
- Rectangle
- Curve

- Ellipse
- Five point ellipse
- Three pint circle
- Center + radius circle
- Arc
- Text
- Polygon







#### **Camera Dimensions**





# Features

#### HAKAWSDORDEX

| Π4ΚΑΨ3μυδμΡλ                  |                                                                                                                                         |
|-------------------------------|-----------------------------------------------------------------------------------------------------------------------------------------|
|                               | H4KAWSD08DPX                                                                                                                            |
| Live preview resolution       | 3840 x 2160 @60FPS (HDMI)<br>1920 x 1080 @60FPS (HDMI)<br>3840 x 2160 @30FPS (USB 3.0)<br>3840 x 2160 @30FPS (WiFi)                     |
| Still image resolution        | 8.3Mpixels (3840x2160)