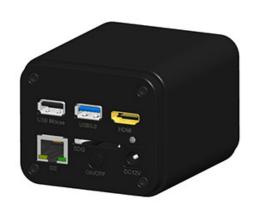

## User-friendly Camera

Plug and play — the HDMI interface provides high speed and ease of installation on any 4K montitor with HDMI input.

No need for computer, because the H4KAWSD08DPX microscope camera has a built-in software. Option to use it with PC software of Smartphone app.