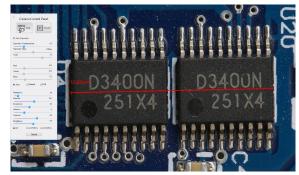

#### DeltaPix Build-in Software

The H4KAWSD08DPX camera has a the stat of art software built-in software that provides a powerful platform for precise measurements, image capturing, and video recording.

#### **Onboard measurement tools:**

- Angle
- Four point angle
- Point
- Arbitrary line
- Three point line
- Horizontal line
- Vertical line
- Parallel
- Three point vertical
- Rectangle
- Curve

- Ellipse
- Five point ellipse
- Three pint circle
- Center + radius circle
- Arc
- Text
- Polygon