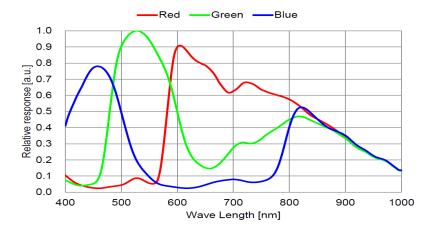

Spectral Sensitiviy

#### Spectral Sensitivity Characteristics

(Excludes lens characteristics and light source characteristics.)