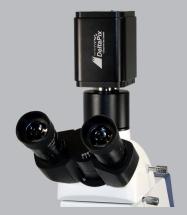

### H4KAWSD08DPX

High-resolution microscope camera with built-in motorized focus for uncompromising image quality and ease of use. The H4KAWSD08DPX produces high-resolution images with vibrant natural colors suited also for critical applications like Pathology and likewise.

#### High quality, cost effective and flexible

The DeltaPix H4KAWSD08DPX microscope camera has C-mount interface making them easily and cost-efficiently fitted on most standard microscopes. Additionally, it has multiple interfaces and build-in motorized focus providing unmatched versatility for any use case.